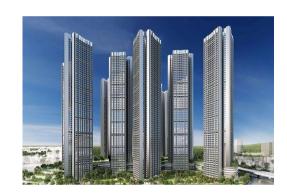

The Icon – Singapore Number of storeys: 46 Completion Date: 2005

Performance based evaluation of Ortigas Center – Manila, Philippines

Number of storeys: 41 Completion Date: 2017