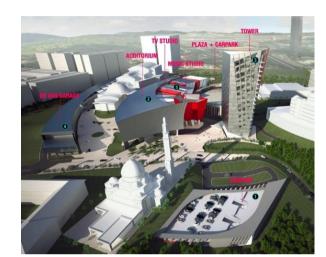

studios and corporate offices in a multi-storey configuration

**Total Construction Cost: S\$ 410 Million** 

**Completion Date: 2015** 

Mediacity - Kuala Lumpur, Malaysia

**Architect: GDP Architects** 

**Developer: RTM** 

Description: Integrated radio & TV Studios, theatres and support facilities for

Radio Televisyen Malaysia

**Total Construction Cost: RM 370 Million** 

**Completion Date: TBC** 

Pinewood Studios - Iskandar, Malaysia