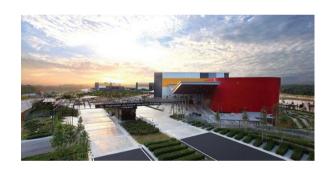

**Architect: GDP Architects** 

**Developer: Khazanah Nasional Berhad** 

Description: Large TV and Film studios for Pinewood Studios (UK) on a 50 acres

site

**Total Construction Cost: RM 400 Million** 

**Completion Date: 2014** 