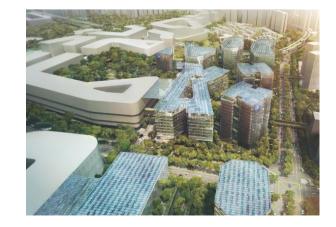

passive design and energy efficiency

**Total Construction Cost: S\$ 33 Million** 

**Completion Date: 2014** 

Punggol Digital District (PDD) - Singapore

Architect: WOHA Developer: JTC

Description: This is one of the largest projects awarded in Singapore in 2017,

and comprises a creative cluster of offices, student

accommodation, bus interchange and other places of learning

**Total Construction Cost: TBC Completion Date: TBC** 

All data contained in this information sheet is approximate and it is given in order to present a "feel" for the size and complexity of the projects featured. The information is not to be quoted or used for reasons other than assessing the track record and potential capability of Web Structures.